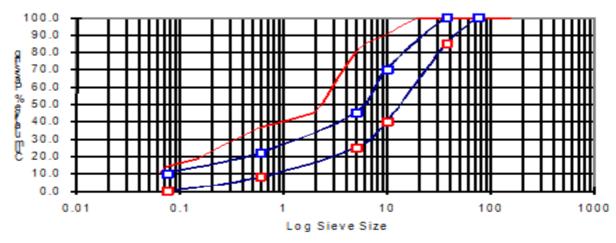

Supplier: Tarmac

Source: Whitwick Quarry

Specification: Type 6 - Selected Granular Fill

Date Received: 03/04/1998

Sampled by:

Method of Preparation: BS 1377 : Parts 1 & 2 : 1990

Remarks:

| SIEVE ANALYSIS |         |               |
|----------------|---------|---------------|
| BS Sieve       | Passing | Material      |
| (mm)           | (%)     | Specification |
| 150            | 100     |               |
| 90             | 100     |               |
| 75             | 100     | 100           |
| 37.5           | 94      | 75 - 100      |
| 28             | 94      |               |
| 20             | 94      |               |
| 14             | 94      |               |
| 10             | 79      | 40 - 95       |
| 5.0            | 49      | 30 - 85       |
| 2.0            | 49      |               |
| 1.18           | 49      |               |
| 0.600          | 15      | 10 - 50       |
| 0.425          | 15      |               |
| 0.300          | 15      |               |
| 0.150          | 15      |               |
| 0.063          | 5       | 0 - 15        |

## Particle Size Distribution Analysis

Certified that the Particle Size Distribution was determined in accordance with BS 1377: Part 2: 1990: Method 9.2

Signed