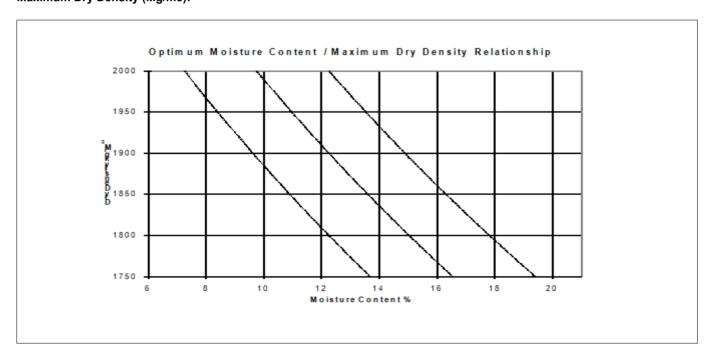

Material Description:

Type 2 - General Cohesive Materials

Type of Sample: 2A - Wet Cohesive Materials Specimen Type: Amount retained on: 37.5mm sieve: 20mm sieve:

Assumed Particle Density (Mg/m3)

As Received Moisture Content (%): **Optimum Moisture Content (%):** Maximum Dry Density (Mg/m3):