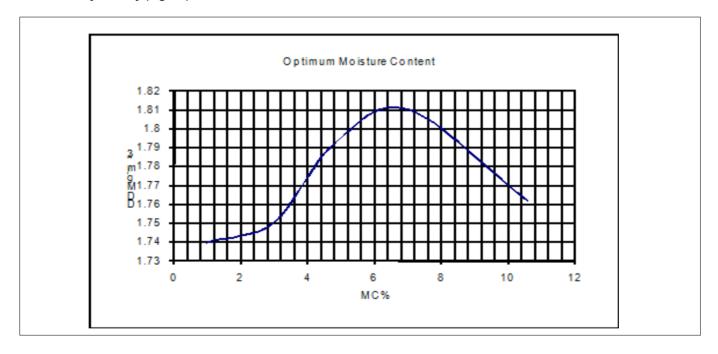

Material Description:

Type 2 - General Cohesive Materials

Type of Sample: 2A - Wet Cohesive Materials Specimen Type: 37.5mm sieve: Amount retained on: 20mm sieve:

Assumed Particle Density (Mg/m3):

As received Moisture Content (%): **Optimum Moisture Content (%):** Maximum Dry Density (Mg/m3):